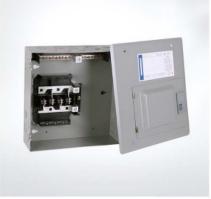

## AML612FD/AML812FD

## Features:

Made out of high quality electro-galvanized steel sheet of up to 0.9-1.5mm thickness.

Matt-Finish polyester powder coated paint.

Knockouts provided on all sides of the enclosures.

Accept GE's Q line circuit breakers, including GE's exclusive 1/2" THQPs.

Suitable for single-phase, three-wire, 120/240Vac, rated current to 225A.

Convertible to main breaker.

Wider enclosure offers ease or wiring and move heat dissipation.

Flush and Surface mounted designs.

Knockouts for cable entry and provided on Top, Bottom of Enclosure.