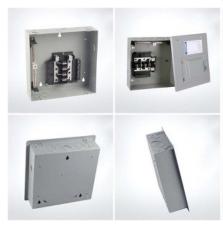

## Application:

MTL series Load Centers have been designed for safe, reliable distribution and control of electrical power as service entrance equipment in residential, commercial and light industrial premises. They are available in Plug-in design for indoor application.

## Features:

Made out of high quality electro-galvanized steel sheet of up to 0.9-1.5mm thickness.

Matt-Finish polyester powder coated paint.

Knockouts provided on all sides of the enclosures.

Accept GE's Q line circuit breakers, including GE's exclusive 1/2" THQPs.

Suitable for single-phase, three-wire, 120/240Vac, rated current to 225A.

Convertible to main breaker.

Wider enclosure offers ease or wiring and move heat dissipation.

Flush and Surface mounted designs.

Knockouts for cable entry and provided on Top, Bottom of Enclosure.