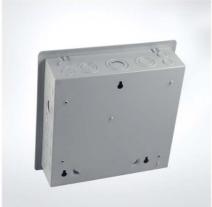

## Features:

Made out of high quality electro-galvanized steel sheet of up to 0.9-1.5mm thickness.

Matt-Finish polyester powder coated paint.

Knockouts provided on all sides of the enclosures.

Accept GE's Q line circuit breakers, including GE's exclusive 1/2" THQPs.

Suitable for single-phase, three-wire, 120/240Vac, rated current to 225A.

Convertible to main breaker.

Wider enclosure offers ease or wiring and move heat dissipation.

Flush and Surface mounted designs.

Knockouts for cable entry and provided on Top, Bottom of Enclosure.