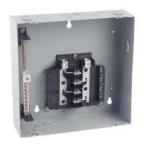

## Application:

MTL series Load Centers have been designed for safe, reliable distribution and control of electrical power as service entrance equipment in residential, commercial and light industrial premises. They are available in Plug-in design for indoor application.

## Features:

Made out of high quality electro-galvanized steel sheet of up to 0.9-1.5mm thickness.

Matt-Finish polyester powder coated paint.

Knockouts provided on all sides of the enclosures.

Accept GE's Q line circuit breakers, including GE's exclusive 1/2" THQPs.

Suitable for single-phase, three-wire, 120/240Vac, rated current to 225A.

Convertible to main breaker.

Wider enclosure offers ease or wiring and move heat dissipation.

Flush and Surface mounted designs.

Knockouts for cable entry and provided on Top, Bottom of Enclosure.