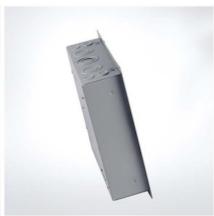

## Features:

Made out of high quality electro-galvanized steel sheet of up to 0.9-1.5mm thickness.

Matt-Finish polyester powder coated paint.

Knockouts provided on all sides of the enclosures.

Accept GE's Q line circuit breakers, including GE's exclusive 1/2" THQPs.

Suitable for single-phase, three-wire, 120/240Vac, rated current to 225A.

Convertible to main breaker.

Wider enclosure offers ease or wiring and move heat dissipation.

Flush and Surface mounted designs.

Knockouts for cable entry and provided on Top, Bottom of Enclosure.