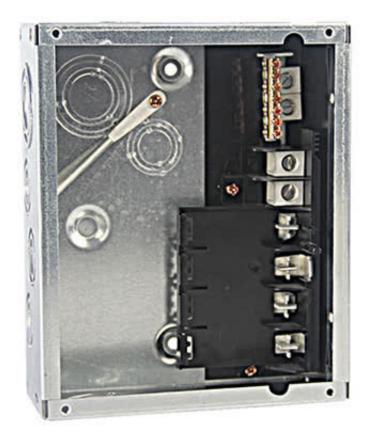

## AML420-4Way load center

Application: MTL series Load Centers have been designed for safe, reliable distribution and control of electrical power as service entrance equipment in residential, commercial and light industrial premises. They are available in Plug-in design for indoor application. Features: Made out of high quality electro-galvanized steel sheet of up to 0.9-1.5mm thickness. Matt-Finish polyester powder coated paint. Knockouts provided on all sides of the enclosures. Accept GE's Q line circuit breakers, including GE's exclusive 1/2" THQPs. Suitable for single-phase, three-wire, 120/240Vac, rated current to 225A. Convertible to main breaker. Wider enclosure offers ease or wiring and move heat dissipation. Flush and Surface mounted designs. Knockouts for cable entry and provided on Top, Bottom of Enclosure.