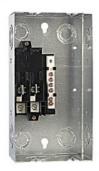

## AML240-2Way panel board

## Features:

Made out of high quality electro-galvanized steel sheet of up to 0.9-1.5mm thickness.

Matt-Finish polyester powder coated paint.

Knockouts provided on all sides of the enclosures.

Accept GE's Q line circuit breakers, including GE's exclusive 1/2" THQPs.

Suitable for single-phase, three-wire, 120/240Vac, rated current to 225A.

Convertible to main breaker.

Wider enclosure offers ease or wiring and move heat dissipation.

Flush and Surface mounted designs.

Knockouts for cable entry and provided on Top, Bottom of Enclosure.