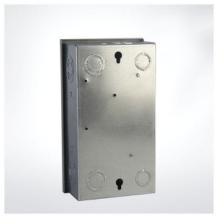

## AML240-2Way panel board

## Features:

Made out of high quality electro-galvanized steel sheet of up to 0.9-1.5mm thickness.

Matt-Finish polyester powder coated paint.

Knockouts provided on all sides of the enclosures.

Accept GE's Q line circuit breakers, including GE's exclusive 1/2" THQPs.

Suitable for single-phase, three-wire, 120/240Vac, rated current to 225A.

Convertible to main breaker.

Wider enclosure offers ease or wiring and move heat dissipation.

Flush and Surface mounted designs.

Knockouts for cable entry and provided on Top, Bottom of Enclosure.