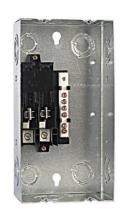

## AML240-2Way panel board

## Features:

Made out of high quality electro-galvanized steel sheet of up to 0.9-1.5mm thickness.

Matt-Finish polyester powder coated paint.

Knockouts provided on all sides of the enclosures.

Accept GE's Q line circuit breakers, including GE's exclusive 1/2" THQPs.

Suitable for single-phase, three-wire, 120/240Vac, rated current to 225A.

Convertible to main breaker.

Wider enclosure offers ease or wiring and move heat dissipation.

Flush and Surface mounted designs.

Knockouts for cable entry and provided on Top, Bottom of Enclosure.