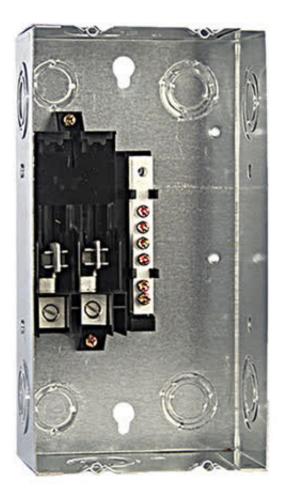

## AML240-2Way panel board

## Features:

Made out of high quality electro-galvanized steel sheet of up to 0.9-1.5mm thickness.

Matt-Finish polyester powder coated paint.

Knockouts provided on all sides of the enclosures.

Accept GE's Q line circuit breakers, including GE's exclusive 1/2" THQPs.

Suitable for single-phase, three-wire, 120/240Vac, rated current to 225A.

Convertible to main breaker.

Wider enclosure offers ease or wiring and move heat dissipation.

Flush and Surface mounted designs.

Knockouts for cable entry and provided on Top, Bottom of Enclosure.