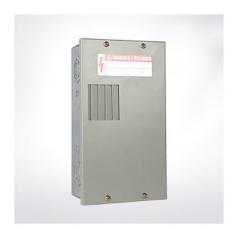

## AML240-2Way panel board

## Features:

Made out of high quality electro-galvanized steel sheet of up to 0.9-1.5mm thickness.

Matt-Finish polyester powder coated paint.

Knockouts provided on all sides of the enclosures.

Accept GE's Q line circuit breakers, including GE's exclusive 1/2" THQPs.

Suitable for single-phase, three-wire, 120/240Vac, rated current to 225A.

Convertible to main breaker.

Wider enclosure offers ease or wiring and move heat dissipation.

Flush and Surface mounted designs.

Knockouts for cable entry and provided on Top, Bottom of Enclosure.