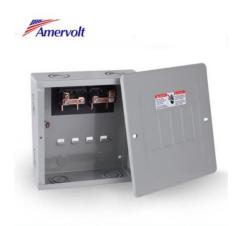

## Application:

MTG series are Economy Load Centers which can substitute some of the MTS series load centers. They have been designed for safe, reliable distribution and control of electrical power as service entrance equipment in residential, commercial and light industrial premises.

## Features:

Made out of high quality steel sheet of up to 0.8-1.2mm thickness.

Matt-Finish polyester powder coated paint.

Knockouts provided on all sides of the enclosure.

Accept GE type 1' THQL circuit breakers.

Suitable for single-phase, three-wire, rated current to 100A, service voltage to 120/240Vac.

Wider enclosure offers ease or wiring and move heat dissipation.

Flush and surface mounted designs.

Knockouts for cable entry are provided on Top, Bottom of the Enclosure.