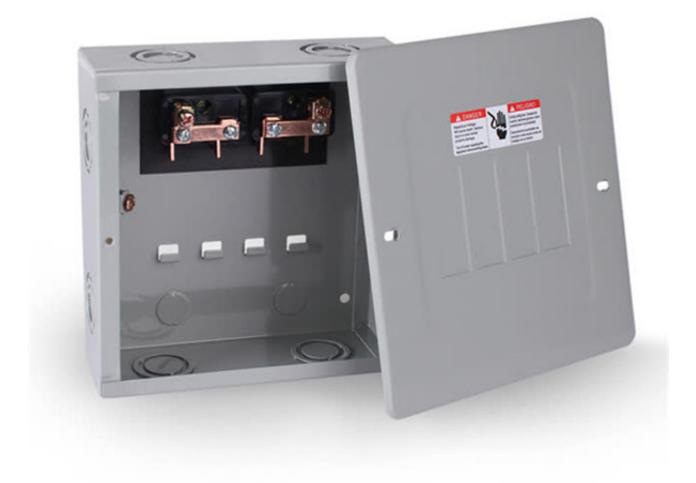

## Application:

MTG series are Economy Load Centers which can substitute some of the MTS series load centers. They have been designed for safe, reliable distribution and control of electrical power as service entrance equipment in residential, commercial and light industrial premises.

## Features:

Made out of high quality steel sheet of up to 0.8-1.2mm thickness.

Matt-Finish polyester powder coated paint.

Knockouts provided on all sides of the enclosure.

Accept GE type 1' THQL circuit breakers.

Suitable for single-phase, three-wire, rated current to 100A, service voltage to 120/240Vac.

Wider enclosure offers ease or wiring and move heat dissipation.

Flush and surface mounted designs.

Knockouts for cable entry are provided on Top, Bottom of the Enclosure.