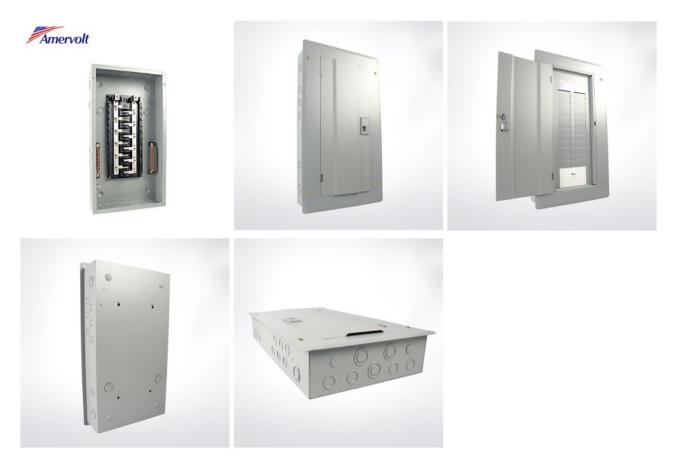

## Application:

MTE series load centers have been designed for safe, reliable distribution and control of electrical power as service entrance equipment in residential, commercial and light industrial premises.

## Features:

Some of the load centers are made out of high quality Electro-Galvanized steel sheet of up to 1.2-1.5mm thickness.

Matt-Finish polyester powder coated paint.

Knockouts provided on all sides of the enclosure.

Accept plug-in circuit breakers.

Suitable for single –phase, three-wire, 120/240Vac, rated current to 125A.

Wider enclosure offers ease or wiring and move heat dissipation.

Flush and Surface mounted designs.

Knockouts for cable entry are provided on Top, Bottom of the Enclosure.

Product link : <u>https://www.amervolt.com/mte1-24125-f.html</u>