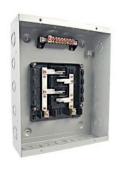

## AME1-08125-F

## Application:

MTE series load centers have been designed for safe, reliable distribution and control of electrical power as service entrance equipment in residential, commercial and light industrial premises.

## Features:

Some of the load centers are made out of high quality Electro-Galvanized steel sheet of up to 1.2-1.5mm thickness.

Matt-Finish polyester powder coated paint.

Knockouts provided on all sides of the enclosure.

Accept plug-in circuit breakers.

Suitable for single –phase, three-wire, 120/240Vac, rated current to 125A.

Wider enclosure offers ease or wiring and move heat dissipation.

Flush and Surface mounted designs.