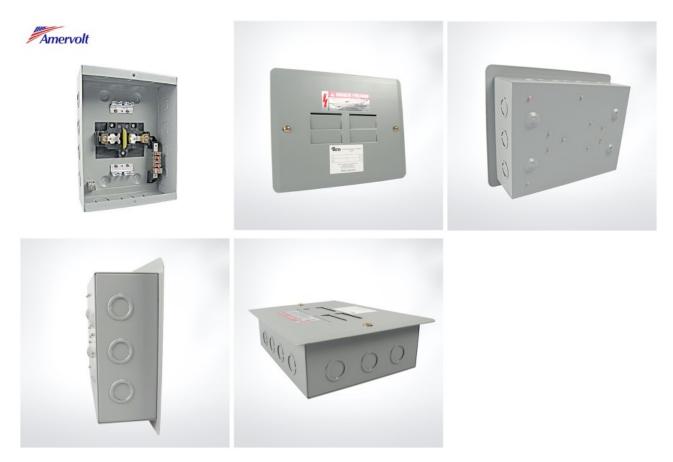

## Features:

Some of the load centers are made out of high quality Electro-Galvanized steel sheet of up to 1.2-1.5mm thickness.

Matt-Finish polyester powder coated paint.

Knockouts provided on all sides of the enclosure.

Accept plug-in circuit breakers.

Suitable for single –phase, three-wire, 120/240Vac, rated current to 125A.

Wider enclosure offers ease or wiring and move heat dissipation.

Flush and Surface mounted designs.

Knockouts for cable entry are provided on Top, Bottom of the Enclosure.

Product link : <u>https://www.amervolt.com/mte1-04125-f-3.html</u>