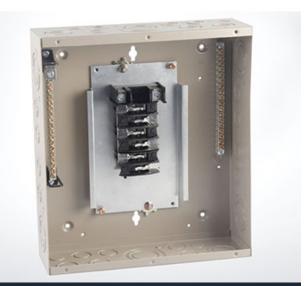

## **PRODUCT PARAMETERS**

| Specification | Rated Voltage:120/240VMaterial:Steel sheet of<br>up to 0.8-1.2 thickness,12way,Flush type |
|---------------|-------------------------------------------------------------------------------------------|
| MOQ           | 200pcs                                                                                    |
| Price         | Depend on steel sheet thickness and inner part                                            |

## **PRODUCT DETAIL**