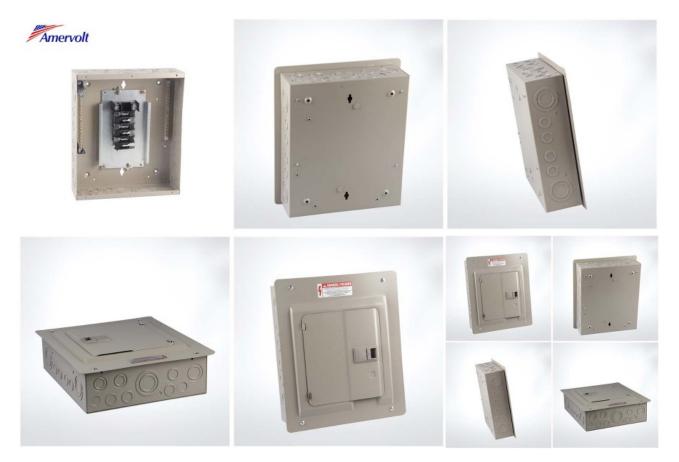

### AMCH-12125-F Discount cheapest high quality 12 way squared ch commercial homeline load center distribution board

## **PRODUCT PARAMETERS**

| Specification | Rated Voltage:120/240VMaterial:Steel sheet of<br>up to 0.8-1.2 thickness,12way,Flush type |
|---------------|-------------------------------------------------------------------------------------------|
| MOQ           | 200pcs                                                                                    |
| Price         | Depend on steel sheet thickness and inner part                                            |

## **PRODUCT DETAIL**