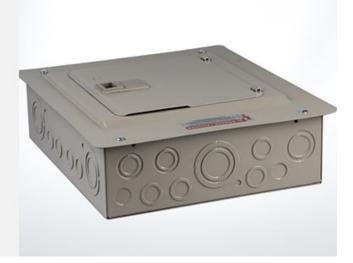

### AMCH-12125-F Discount cheapest high quality 12 way squared ch commercial homeline load center distribution board

## **PRODUCT PARAMETERS**

| Specification | Rated Voltage:120/240VMaterial:Steel sheet of<br>up to 0.8-1.2 thickness,12way,Flush type |
|---------------|-------------------------------------------------------------------------------------------|
| MOQ           | 200pcs                                                                                    |
| Price         | Depend on steel sheet thickness and inner part                                            |