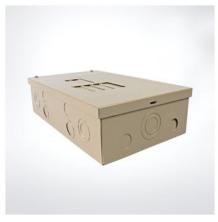

## AM-CH-6Way panel board

## Features:

Made out of high quality steel sheet of up to 0.8-1.2mm thickness.

Matt-Finish polyester powder coated paint.

Knockouts provided on all sides of the enclosures.

Accept CH type plug-in circuit breaker.

Suitable for AC 60Hz, rated voltage to 240V, rated current to 100A.

Wider enclosure offers ease or wiring and move heat dissipation.

Flush and Surface mounted designs.

Knockouts for cable entry and provided on Top, Bottom of Enclosure.