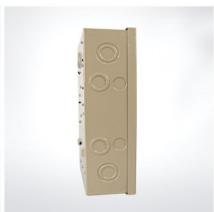

## AM-CH-6Way panel board

## Features:

Made out of high quality steel sheet of up to 0.8-1.2mm thickness.

Matt-Finish polyester powder coated paint.

Knockouts provided on all sides of the enclosures.

Accept CH type plug-in circuit breaker.

Suitable for AC 60Hz, rated voltage to 240V, rated current to 100A.

Wider enclosure offers ease or wiring and move heat dissipation.

Flush and Surface mounted designs.

Knockouts for cable entry and provided on Top, Bottom of Enclosure.