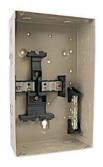

## AM-CH-6Way panel board

## Application:

CH series Load Centers have been designed for safe, reliable distribution and control of electrical power as service entrance equipment in residential, commercial and light industrial premises. They are available in Plug-in design for indoor application.

## Features:

Made out of high quality steel sheet of up to 0.8-1.2mm thickness.

Matt-Finish polyester powder coated paint.

Knockouts provided on all sides of the enclosures.

Accept CH type plug-in circuit breaker.

Suitable for AC 60Hz, rated voltage to 240V, rated current to 100A.

Wider enclosure offers ease or wiring and move heat dissipation.

Flush and Surface mounted designs.

Knockouts for cable entry and provided on Top, Bottom of Enclosure.