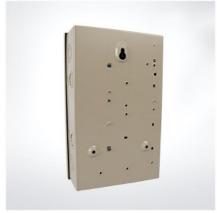

## AM-CH-6Way panel board

## Features:

Made out of high quality steel sheet of up to 0.8-1.2mm thickness.

Matt-Finish polyester powder coated paint.

Knockouts provided on all sides of the enclosures.

Accept CH type plug-in circuit breaker.

Suitable for AC 60Hz, rated voltage to 240V, rated current to 100A.

Wider enclosure offers ease or wiring and move heat dissipation.

Flush and Surface mounted designs.

Knockouts for cable entry and provided on Top, Bottom of Enclosure.