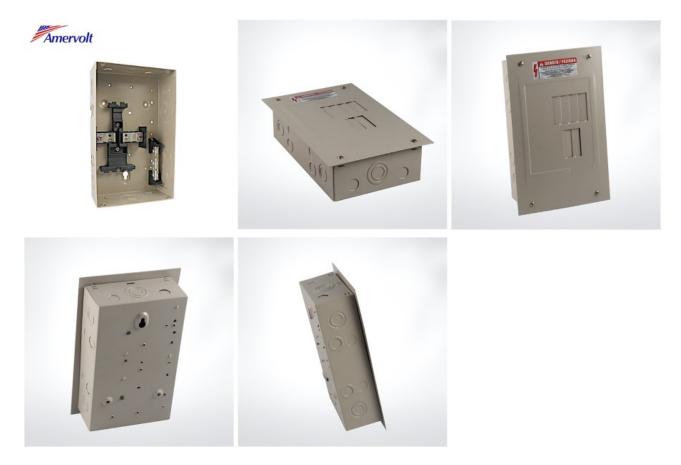

## pplication:

CH series Load Centers have been designed for safe, reliable distribution and control of electrical power as service entrance equipment in residential, commercial and light industrial premises. They are available in Plug-in design for indoor application.

## Features:

Made out of high quality steel sheet of up to 0.8-1.2mm thickness.

Matt-Finish polyester powder coated paint.

Knockouts provided on all sides of the enclosures.

Accept CH type plug-in circuit breaker.

Suitable for AC 60Hz, rated voltage to 240V, rated current to 100A.

Wider enclosure offers ease or wiring and move heat dissipation.

Flush and Surface mounted designs.

Knockouts for cable entry and provided on Top, Bottom of Enclosure.