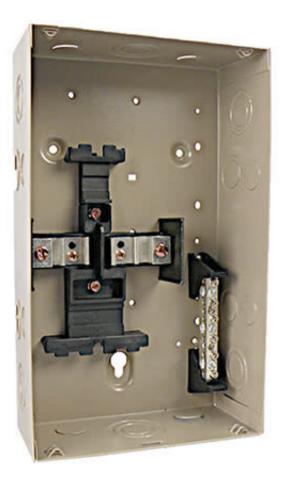

## pplication:

CH series Load Centers have been designed for safe, reliable distribution and control of electrical power as service entrance equipment in residential, commercial and light industrial premises. They are available in Plug-in design for indoor application.

## Features:

Made out of high quality steel sheet of up to 0.8-1.2mm thickness.

Matt-Finish polyester powder coated paint.

Knockouts provided on all sides of the enclosures.

Accept CH type plug-in circuit breaker.

Suitable for AC 60Hz, rated voltage to 240V, rated current to 100A.

Wider enclosure offers ease or wiring and move heat dissipation.

Flush and Surface mounted designs.

Knockouts for cable entry and provided on Top, Bottom of Enclosure.