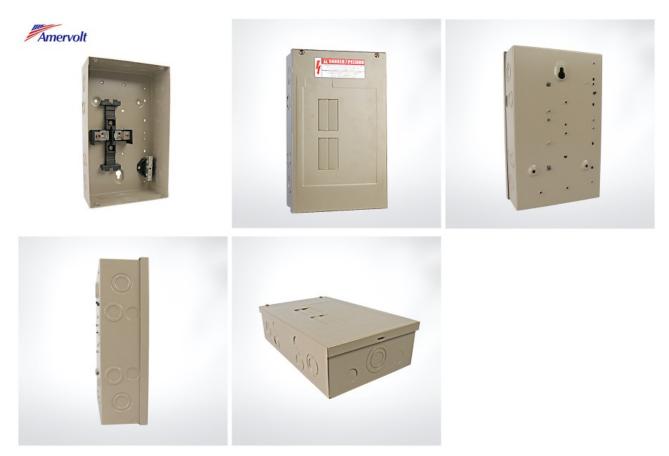

## AM-CH-4Way load center panel board

Application:

CH series Load Centers have been designed for safe, reliable distribution and control of electrical power as service entrance equipment in residential, commercial and light industrial premises. They are available in Plug-in design for indoor application.

Features:

Made out of high quality steel sheet of up to 0.8-1.2mm thickness.

Matt-Finish polyester powder coated paint.

Knockouts provided on all sides of the enclosures.

Accept CH type plug-in circuit breaker.

Suitable for AC 60Hz, rated voltage to 240V, rated current to 100A.

Wider enclosure offers ease or wiring and move heat dissipation.

Flush and Surface mounted designs.

Knockouts for cable entry and provided on Top, Bottom of Enclosure.