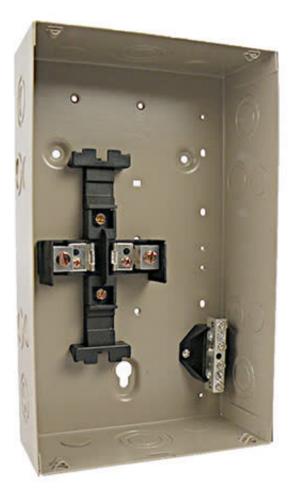

## AM-CH-4Way load center panel board

Application:

CH series Load Centers have been designed for safe, reliable distribution and control of electrical power as service entrance equipment in residential, commercial and light industrial premises. They are available in Plug-in design for indoor application.

Features:

Made out of high quality steel sheet of up to 0.8-1.2mm thickness.

Matt-Finish polyester powder coated paint.

Knockouts provided on all sides of the enclosures.

Accept CH type plug-in circuit breaker.

Suitable for AC 60Hz, rated voltage to 240V, rated current to 100A.

Wider enclosure offers ease or wiring and move heat dissipation.

Flush and Surface mounted designs.

Knockouts for cable entry and provided on Top, Bottom of Enclosure.