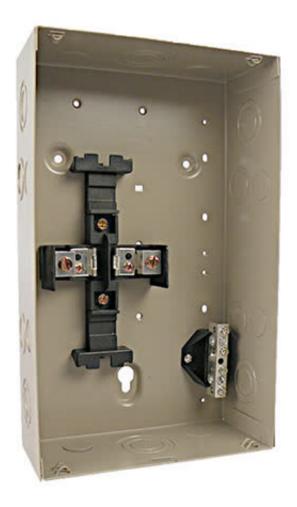

## pplication:

CH series Load Centers have been designed for safe, reliable distribution and control of electrical power as service entrance equipment in residential, commercial and light industrial premises. They are available in Plug-in design for indoor application.

## Features:

Made out of high quality steel sheet of up to 0.8-1.2mm thickness.

Matt-Finish polyester powder coated paint.

Knockouts provided on all sides of the enclosures.

Accept CH type plug-in circuit breaker.

Suitable for AC 60Hz, rated voltage to 240V, rated current to 100A.

Wider enclosure offers ease or wiring and move heat dissipation.

Flush and Surface mounted designs.

Knockouts for cable entry and provided on Top, Bottom of Enclosure.