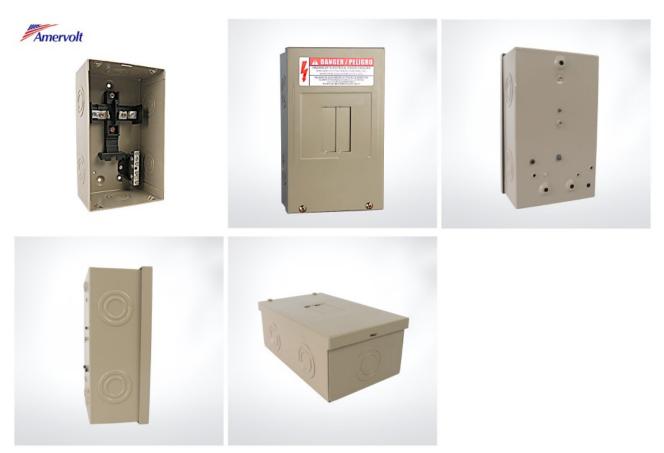

## AM-CH-2Way panel board indoor

Application:

CH series Load Centers have been designed for safe, reliable distribution and control of electrical power as service entrance equipment in residential, commercial and light industrial premises. They are available in Plug-in design for indoor application.

Features:

Made out of high quality steel sheet of up to 0.8-1.2mm thickness.

Matt-Finish polyester powder coated paint.

Knockouts provided on all sides of the enclosures.

Accept CH type plug-in circuit breaker.

Suitable for AC 60Hz, rated voltage to 240V, rated current to 100A.

Wider enclosure offers ease or wiring and move heat dissipation.

Flush and Surface mounted designs.

Knockouts for cable entry and provided on Top, Bottom of Enclosure.