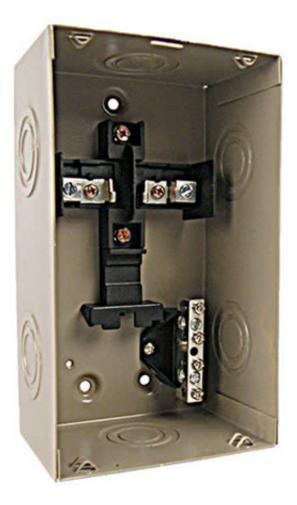

## AM-CH-2Way panel board indoor

Application:

CH series Load Centers have been designed for safe, reliable distribution and control of electrical power as service entrance equipment in residential, commercial and light industrial premises. They are available in Plug-in design for indoor application.

Features:

Made out of high quality steel sheet of up to 0.8-1.2mm thickness.

Matt-Finish polyester powder coated paint.

Knockouts provided on all sides of the enclosures.

Accept CH type plug-in circuit breaker.

Suitable for AC 60Hz, rated voltage to 240V, rated current to 100A.

Wider enclosure offers ease or wiring and move heat dissipation.

Flush and Surface mounted designs.

Knockouts for cable entry and provided on Top, Bottom of Enclosure.