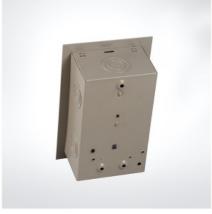

## pplication:

CH series Load Centers have been designed for safe, reliable distribution and control of electrical power as service entrance equipment in residential, commercial and light industrial premises. They are available in Plug-in design for indoor application.

## Features:

Made out of high quality steel sheet of up to 0.8-1.2mm thickness.

Matt-Finish polyester powder coated paint.

Knockouts provided on all sides of the enclosures.

Accept CH type plug-in circuit breaker.

Suitable for AC 60Hz, rated voltage to 240V, rated current to 100A.

Wider enclosure offers ease or wiring and move heat dissipation.

Flush and Surface mounted designs.

Knockouts for cable entry and provided on Top, Bottom of Enclosure.