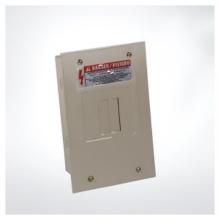

## pplication:

CH series Load Centers have been designed for safe, reliable distribution and control of electrical power as service entrance equipment in residential, commercial and light industrial premises. They are available in Plug-in design for indoor application.

## Features:

Made out of high quality steel sheet of up to 0.8-1.2mm thickness.

Matt-Finish polyester powder coated paint.

Knockouts provided on all sides of the enclosures.

Accept CH type plug-in circuit breaker.

Suitable for AC 60Hz, rated voltage to 240V, rated current to 100A.

Wider enclosure offers ease or wiring and move heat dissipation.

Flush and Surface mounted designs.

Knockouts for cable entry and provided on Top, Bottom of Enclosure.