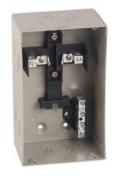

## AM-CH-2Way

## pplication:

CH series Load Centers have been designed for safe, reliable distribution and control of electrical power as service entrance equipment in residential, commercial and light industrial premises. They are available in Plug-in design for indoor application.

## Features:

Made out of high quality steel sheet of up to 0.8-1.2mm thickness.

Matt-Finish polyester powder coated paint.

Knockouts provided on all sides of the enclosures.

Accept CH type plug-in circuit breaker.

Suitable for AC 60Hz, rated voltage to 240V, rated current to 100A.

Wider enclosure offers ease or wiring and move heat dissipation.

Flush and Surface mounted designs.

Knockouts for cable entry and provided on Top, Bottom of Enclosure.