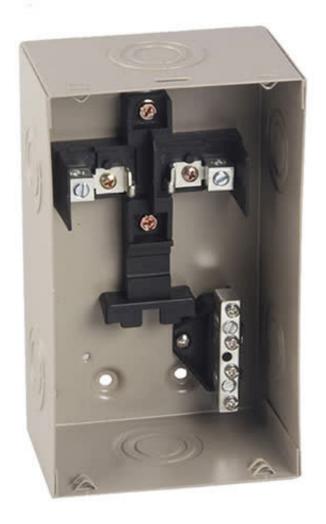

## pplication:

CH series Load Centers have been designed for safe, reliable distribution and control of electrical power as service entrance equipment in residential, commercial and light industrial premises. They are available in Plug-in design for indoor application.

## Features:

Made out of high quality steel sheet of up to 0.8-1.2mm thickness.

Matt-Finish polyester powder coated paint.

Knockouts provided on all sides of the enclosures.

Accept CH type plug-in circuit breaker.

Suitable for AC 60Hz, rated voltage to 240V, rated current to 100A.

Wider enclosure offers ease or wiring and move heat dissipation.

Flush and Surface mounted designs.

Knockouts for cable entry and provided on Top, Bottom of Enclosure.