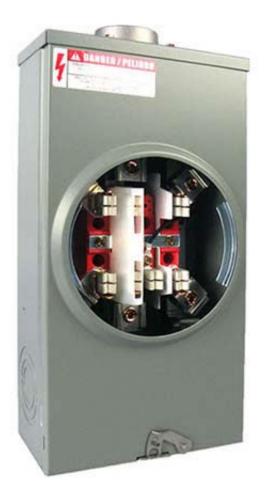

## AM-200A-7J-RL Meter Socket

Features:

200Amps,600V AC. Connectors Line and load size #6-350 Cu-Al Heavy duty tinned copper jaw with reinforced clip C/W center neutral bar. NEMA 3R type construction 1.2mm thickness (#18 gauge) or 1.5mm thickness (#16 gauge) galvanized steel sheet,electrostatically applied epoxy baked gray powder finished. Ample gutter space for easy wiring Convenient knockouts in the side back and bottom Lay in type terminal with pressure plates for easy connections The fixed hub size 1/2" to 2-1/2" for option

Product link : <u>https://www.amervolt.com/mt-200a-7j-rl-meter-socket.html</u>