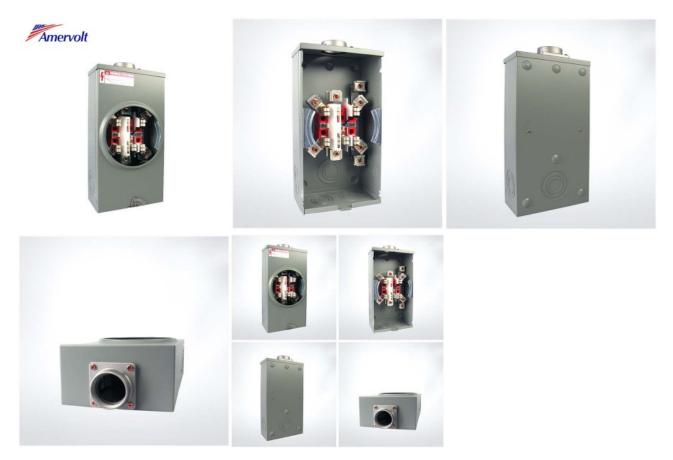

## AM-200A-7J-RL Meter Socket

Features:

200Amps,600V AC. Connectors Line and load size #6-350 Cu-Al Heavy duty tinned copper jaw with reinforced clip C/W center neutral bar. NEMA 3R type construction 1.2mm thickness (#18 gauge) or 1.5mm thickness (#16 gauge) galvanized steel sheet,electrostatically applied epoxy baked gray powder finished. Ample gutter space for easy wiring Convenient knockouts in the side back and bottom Lay in type terminal with pressure plates for easy connections The fixed hub size 1/2" to 2-1/2" for option

Product link : <u>https://www.amervolt.com/mt-200a-7j-rl-meter-socket.html</u>