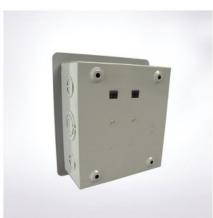

## Features:

Made out of high quality steel sheet of up to 0.8-1.2mm thickness.

Matt-Finish polyester powder coated paint.

Knockouts provided on all sides of the enclosures.

Accept Square D type plug-in circuit breaker.

Suitable for AC 60Hz, rated voltage to 240V, rated current to 100A.

Wider enclosure offers ease or wiring and move heat dissipation.

Flush and Surface mounted designs.

Knockouts for cable entry and provided on Top, Bottom of Enclosure.