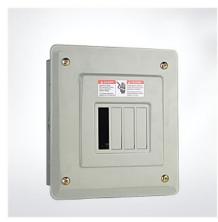

## MSD-04Way

## Features:

Made out of high quality steel sheet of up to 0.8-1.2mm thickness.

Matt-Finish polyester powder coated paint.

Knockouts provided on all sides of the enclosures.

Accept Square D type plug-in circuit breaker.

Suitable for AC 60Hz, rated voltage to 240V, rated current to 100A.

Wider enclosure offers ease or wiring and move heat dissipation.

Flush and Surface mounted designs.

Knockouts for cable entry and provided on Top, Bottom of Enclosure.