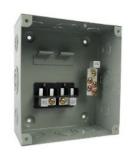

## MSD-04Way

## Features:

Made out of high quality steel sheet of up to 0.8-1.2mm thickness.

Matt-Finish polyester powder coated paint.

Knockouts provided on all sides of the enclosures.

Accept Square D type plug-in circuit breaker.

Suitable for AC 60Hz, rated voltage to 240V, rated current to 100A.

Wider enclosure offers ease or wiring and move heat dissipation.

Flush and Surface mounted designs.

Knockouts for cable entry and provided on Top, Bottom of Enclosure.