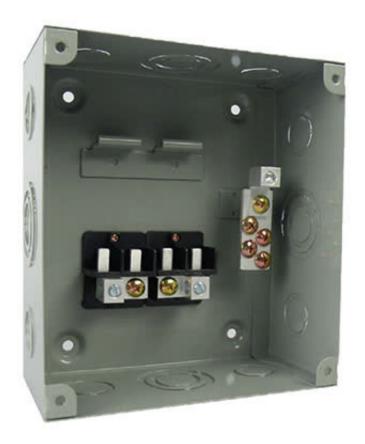

## MSD-04Way

## Features:

Made out of high quality steel sheet of up to 0.8-1.2mm thickness.

Matt-Finish polyester powder coated paint.

Knockouts provided on all sides of the enclosures.

Accept Square D type plug-in circuit breaker.

Suitable for AC 60Hz, rated voltage to 240V, rated current to 100A.

Wider enclosure offers ease or wiring and move heat dissipation.

Flush and Surface mounted designs.

Knockouts for cable entry and provided on Top, Bottom of Enclosure.