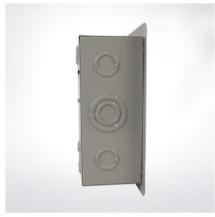

## Features:

Made out of high quality steel sheet of up to 0.8-1.2mm thickness.

Matt-Finish polyester powder coated paint.

Knockouts provided on all sides of the enclosures.

Accept Square D type plug-in circuit breaker.

Suitable for AC 60Hz, rated voltage to 240V, rated current to 100A.

Wider enclosure offers ease or wiring and move heat dissipation.

Flush and Surface mounted designs.

Knockouts for cable entry and provided on Top, Bottom of Enclosure.