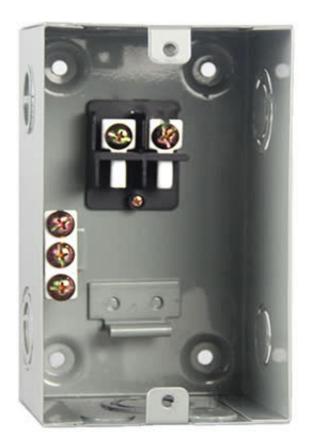

## MSD-02Way

Application:

MSD series Load Centers have been designed for safe, reliable distribution and control of electrical power as service entrance equipment in residential, commercial and light industrial premises. They are available in Plug-in design for indoor application.

Features:

Made out of high quality steel sheet of up to 0.8-1.2mm thickness.

Matt-Finish polyester powder coated paint.

Knockouts provided on all sides of the enclosures.

Accept Square D type plug-in circuit breaker.

Suitable for AC 60Hz, rated voltage to 240V, rated current to 100A.

Wider enclosure offers ease or wiring and move heat dissipation.

Flush and Surface mounted designs.

Knockouts for cable entry and provided on Top, Bottom of Enclosure.