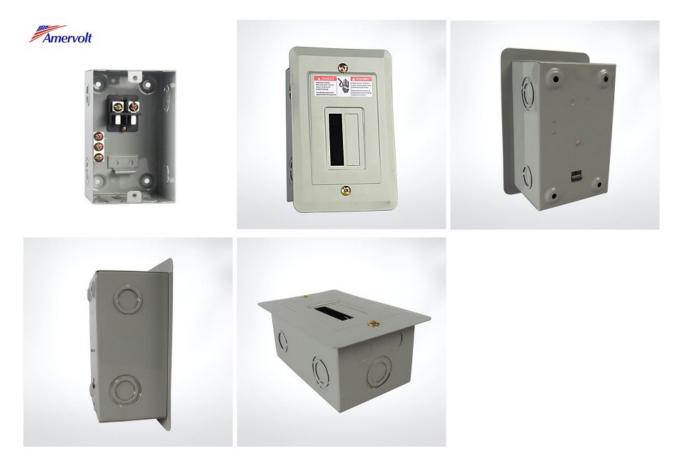

## MSD-02Way

Application:

MSD series Load Centers have been designed for safe, reliable distribution and control of electrical power as service entrance equipment in residential, commercial and light industrial premises. They are available in Plug-in design for indoor application.

Features:

Made out of high quality steel sheet of up to 0.8-1.2mm thickness.

Matt-Finish polyester powder coated paint.

Knockouts provided on all sides of the enclosures.

Accept Square D type plug-in circuit breaker.

Suitable for AC 60Hz, rated voltage to 240V, rated current to 100A.

Wider enclosure offers ease or wiring and move heat dissipation.

Flush and Surface mounted designs.

Knockouts for cable entry and provided on Top, Bottom of Enclosure.